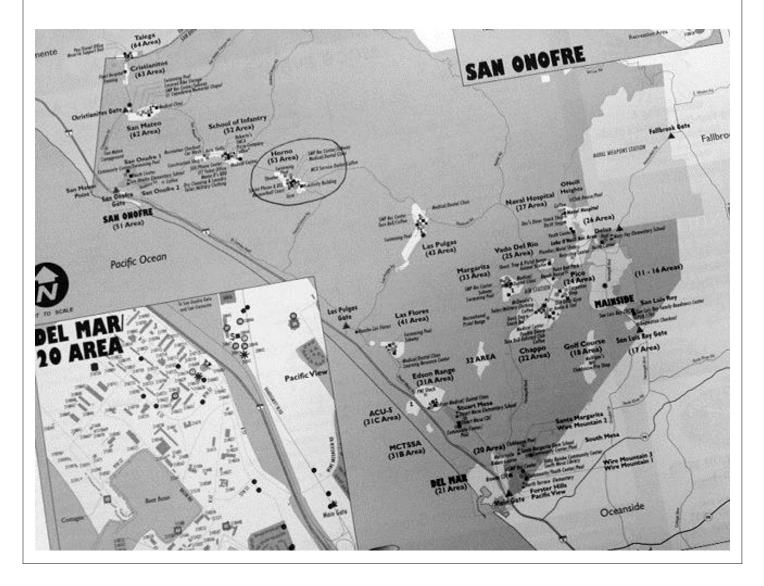

### Directions to Camp Horno

DIRECTIONS TO CAMP HORNO

#### From the South:

Come north on the I-5 to the Las Pulgas Road exit. It's in the middle of Camp Pendleton. Turn inland on Las Pulgas Road and come through the gate to the base. Tell them you are coming to the 2/1 Memorial at Camp Horno. They should let you through. Stay straight on Las Pulgas Road for about 4-5 miles. It will end at Basilone Road (there is a traffic light there). Turn left on Basilone Road. Stay on Basilone Road for 3-4 miles until you come to Camp Horno. It's the next camp. In Camp Horno, look for the flag pole. Drive to the Subway Sandwich store and turn right into the parking lot. The Memorial Garden is to the east of the Subway.

#### From the North:

Coming south on the I-5, take the Basilone Road exit. Turn inland and come through the gate to the base. Tell them you are coming to the 2/1 Memorial at Camp Horno. They should let you through. Bear right to stay on Basilone Road. Go through the School of Infantry (the speed limit is 15 mph) and continue to Camp Horno. It is about a 15-20 minute drive from the gate. When you see the softball field in Camp Horno... Drive to the Subway Sandwich store and turn left into the parking lot. The Memorial Garden is to the east of the Subway.