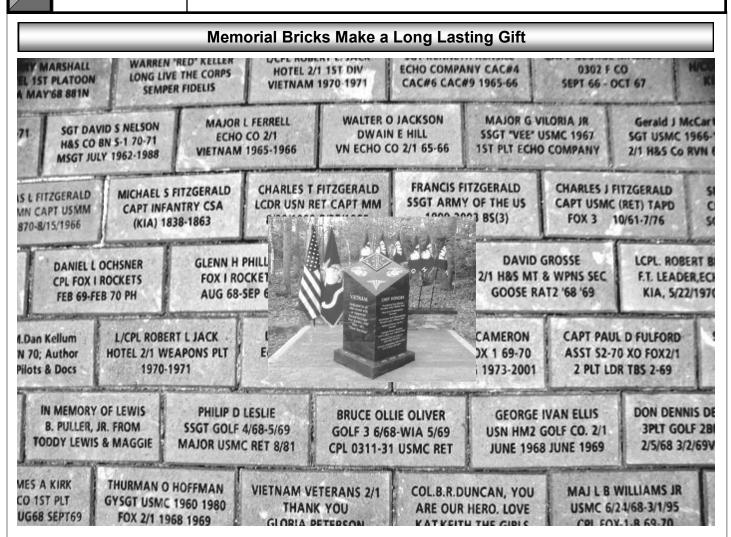

Page 10

2nd Bn 1st Marines Newsletter

Its never too late to late to purchase your Memorial Bricks... They will be placed with our Monument at the Marine Corps Heritage Center Museum. For a donation of \$300, your name, or that of someone you wish to honor or remember, will be engraved on a brick lining our Monument in the Semper Fidelis Memorial Park overlooking the Museum's awesome structure.

### Memorial Bricks - Enclose 1 Form for Each Brick Ordered

## ENGRAVED MEMORIAL BRICKS

A double row of Engraved Memorial Bricks line the pathways of the Semper Fidelis Memorial Park, National Museum of the Marine Corps, Quantico, VA. Additionally, approximately 450 bricks were placed around our monument and are available for engraving. To date 176 of these had been sold. Each engraved brick honors the donor or another person. Each brick costs \$300 and you may order as many as you like.

Vietnam Veterans of 2d Bn. 1st Marines will continue to sell bricks as long as there is space to place them at our monument. The museum installs bricks several times a year. We will submit brick orders to the museum in groups to coincide with their ordering and installation pattern.

Bricks must be paid for at the time of the order. Make check or money order payable to V V 2/1.

Engraving is limited to 3 lines of 20 characters each. A character includes all letters, punctuations and spaces. Each line must end with a full word or name (words and names will not be hyphenated and continued on the next line.)