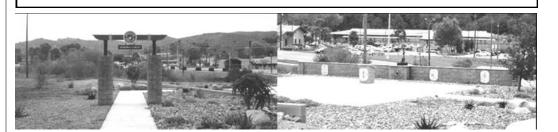

### Directions to Camp Horno

DIRECTIONS TO CAMP HORNO

#### From the South:

Come north on the I-5 to the Las Pulgas Road exit. It's in the middle of Camp Pendleton. Turn inland on Las Pulgas Road and come through the gate to the base. Tell them you are coming to the 2/1 Memorial at Camp Horno. They should let you through. Stay straight on Las Pulgas Road for about 4-5 miles. It will end at Basilone Road (there is a traffic light there). Turn left on Basilone Road. Stay on Basilone Road for 3-4 miles until you come to Camp Horno. It's the next camp. In Camp Horno, look for the flag pole. Drive to the Subway Sandwich store and turn right into the parking lot. The Memorial Garden is to the east of the Subway.

#### From the North:

Coming south on the I-5, take the Basilone Road exit. Turn inland and come through the gate to the base. Tell them you are coming to the 2/1 Memorial at Camp Horno. They should let you through. Bear right to stay on Basilone Road. Go through the School of Infantry (the speed limit is 15 mph) and continue to Camp Horno. It is about a 15-20 minute drive from the gate. When you see the softball field in Camp Horno... Drive to the Subway Sandwich store and turn left into the parking lot. The Memorial Garden is to the east of the Subway.